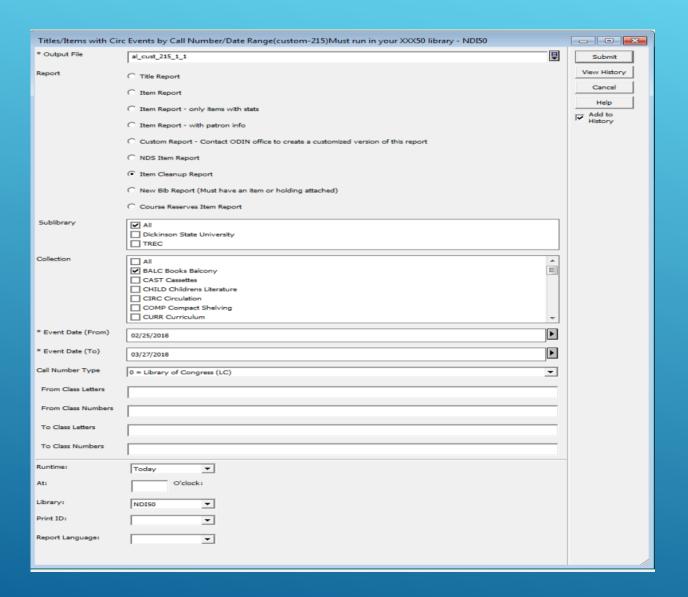

#### CUSTOM-215

In order to find items that might need work use custom-215.

- Select Item Cleanup Report
- Select collections to minimize the report. I'm able to look at approximately 40,000 items
- If you limit to a call number range you will NOT find one of the main issues – wrong call number type
- Date range means nothing to this report
- Use Browse HTML to print. Select All and copy into a spreadsheet