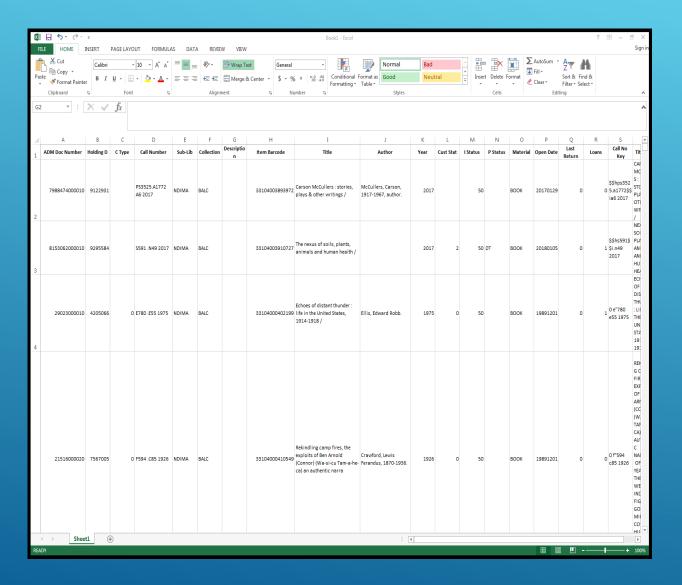

#### CALL NUMBER TYPE

- As you can see, the first 2 entries here have no call number type.
  This typically means the holding record is missing the first indicator.
- You can sort on other fields to group things together
- If you sort on Item Status, the first 3 and last 3 items have a different status
- Is this correct? Only you would know that