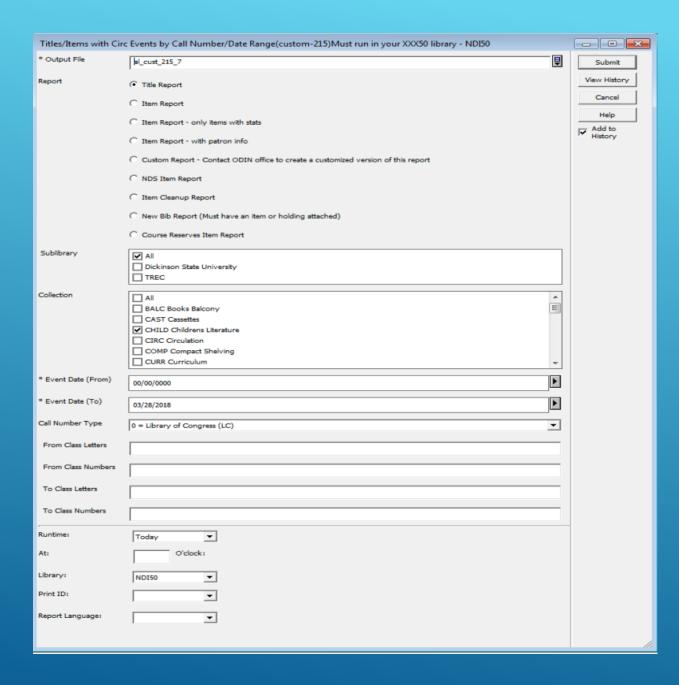

#### CUSTOM-215

In order to find items that might need work use custom-215.

- Select Item Cleanup Report
- Select collections to minimize the report. I'm able to look at approximately 40,000 items
- If you limit to a call number range you will NOT find one of the main issues – wrong call number type
- Date range means nothing to this report
- Use Browse HTML to print. Select All and copy into a spreadsheet