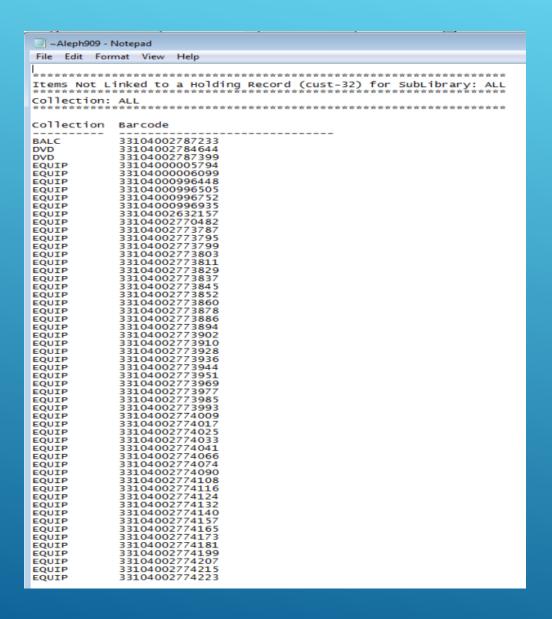

#### CUSTOM-32 RESULTS

- Sometimes the holding record exists and an item is not linked to it.
- Sometimes the holding record was not created
- Only you will know if the item probably should be linked to a holding record