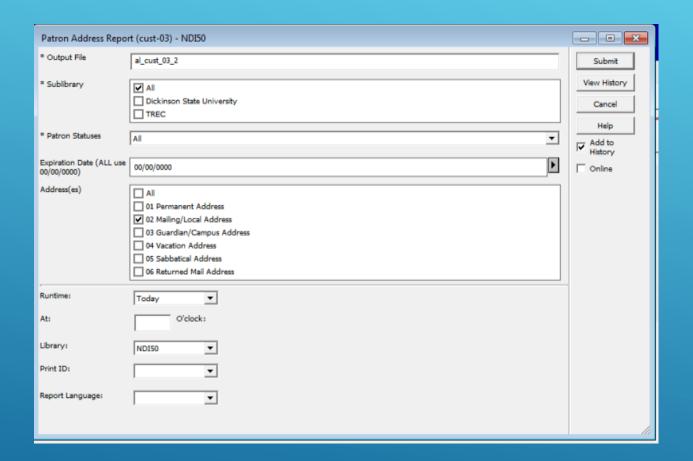

### OLD PATRONS CUSTOM-03

Another way to find old patrons is to run p\_custom\_03 – Patron Address Report

- Run for all patrons
- Use 00/00/0000 for the expiration date
- Select an address type unless you want to see them all