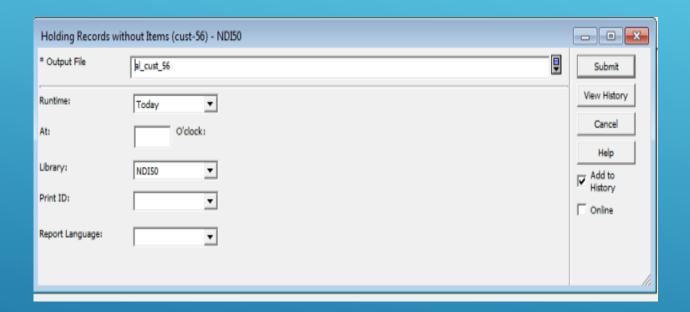

## HOLDING RECORDS WITH NO ITEMS

p\_custom\_56 - Holding Records without Items

- Holding Records do not have to have items attached
- Enter an output file name and run