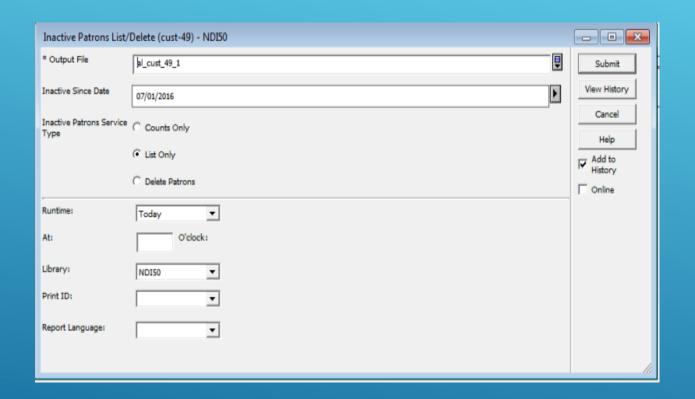

#### **OLD PATRONS**

We'll look at 2 reports dealing with patrons.

Even though we run a patron purge project every year, there are a lot of expired patrons that can be cleaned up.

- p\_custom\_49
- Pick a date I used July 1, 2016
- Select List Only