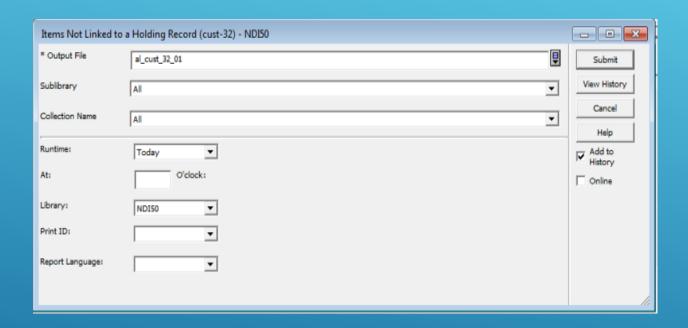

### ITEMS NOT LINKED TO A HOLDING RECORD

p\_custom\_32 – Items not linked to a holding record

- Items do not have to be linked to a holding record
- If they are, when you update the holding record, the item is updated
- Enter an output file name and select ALL for the other 2 parameters