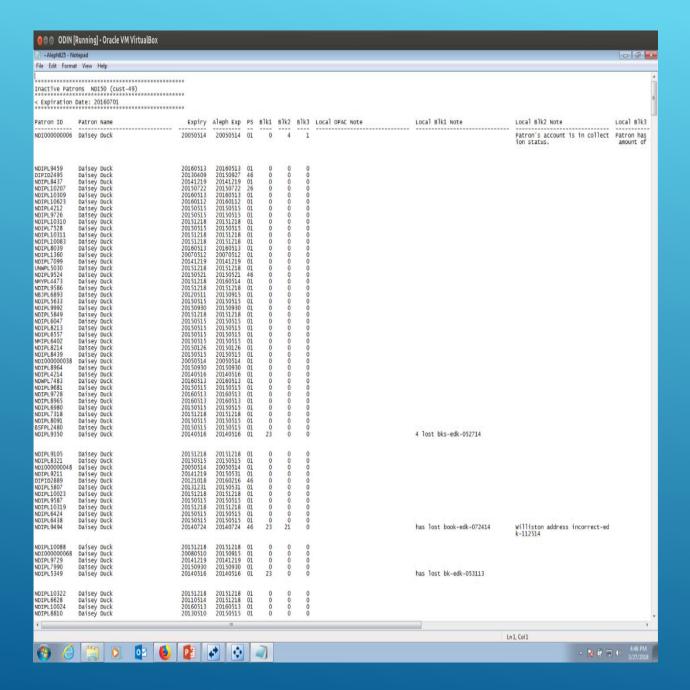

#### CUSTOM-49 RESULTS

- Report lists results alphabetically
- If there are blocks on a patron they are listed
- Lists the local expiration date and the Aleph level expiration date
- If the Aleph expiration date is newer, the patron probably has privileges in another library
- Should this be sorted by expiration date?