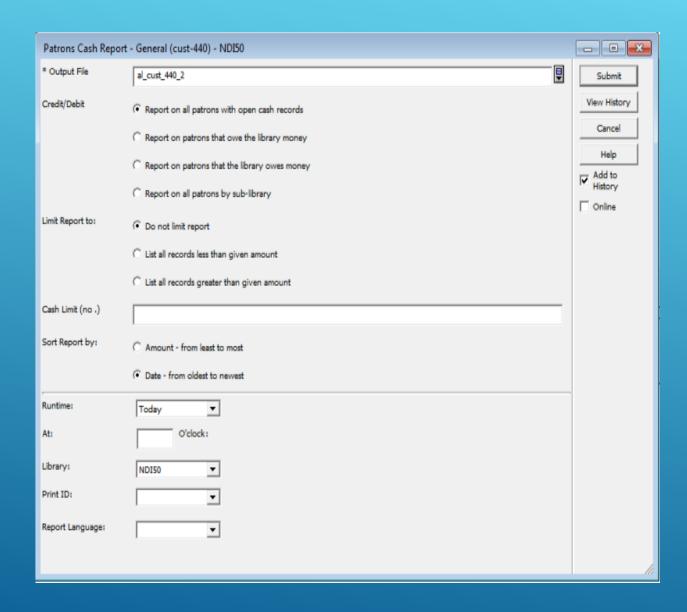

#### FINES CUSTOM-440

There are a lot of old fines out there. Some of them are from the PALS system. It would be a good time to decide how you want them handled.

- Run p\_custom\_440
- Report on all patrons with open cash records
- Do not limit report
- Sort from oldest to newest