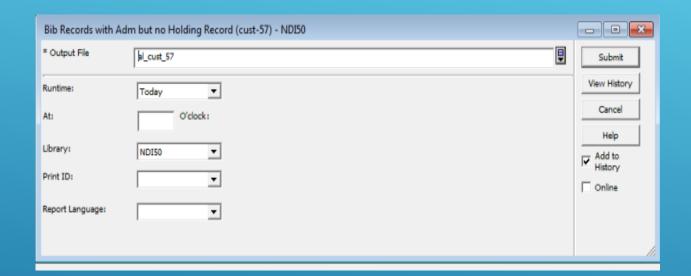

## CUSTOM-57 BIB RECORDS WITH NO HOLDING RECORD

Bib Records do not have to have an item or a holding record

Enter an output file name and run

| ~Aleph1002 -                                                                            | - Notepad        |                                              |                                                                                                                                                                                                                  |                                                                                      |                                                      |                           |                                                              |   | X   |
|-----------------------------------------------------------------------------------------|------------------|----------------------------------------------|------------------------------------------------------------------------------------------------------------------------------------------------------------------------------------------------------------------|--------------------------------------------------------------------------------------|------------------------------------------------------|---------------------------|--------------------------------------------------------------|---|-----|
| File Edit For                                                                           | mat View Help    | )                                            |                                                                                                                                                                                                                  |                                                                                      |                                                      |                           |                                                              |   |     |
| *****                                                                                   | *****            | ****                                         | ******                                                                                                                                                                                                           |                                                                                      |                                                      |                           |                                                              |   | *   |
|                                                                                         |                  |                                              | ng Record (cust-57)                                                                                                                                                                                              |                                                                                      |                                                      |                           |                                                              |   |     |
| Record Key                                                                              | Status           | Last Upd                                     | Title                                                                                                                                                                                                            | Author                                                                               | Year                                                 | OCLC Number               | Call Number                                                  |   |     |
| 002262109<br>002336262<br>006011226                                                     |                  | 20170314                                     | Come to the zoo!<br>Tiger : the strange career of a trouble<br>Remote for the Slide Projector                                                                                                                    | Tensen, Ruth M<br>Kennedy, Randall, 1954-                                            | 1948<br>2003<br>2004                                 | 0000512707<br>ocm51452557 |                                                              |   |     |
| 006072235                                                                               | CIRC-CREAT<br>ED | 20050818                                     | Kodak Slide Projector #14                                                                                                                                                                                        |                                                                                      | 2005                                                 |                           |                                                              |   |     |
| 006094327                                                                               | CIRC-CREAT<br>ED | 20120202                                     | Remote Control for VCR/DVD Unit                                                                                                                                                                                  |                                                                                      | 2011                                                 |                           |                                                              |   |     |
| 006094346                                                                               | CIRC-CREAT<br>ED | 20161003                                     | Audio View Projector Panasonic Model LB6                                                                                                                                                                         |                                                                                      | 2005                                                 |                           |                                                              |   |     |
| 006115301                                                                               | CIRC-CREAT<br>ED | 20170906                                     | Faculty Laptop-Lenovo Thinkpad T500                                                                                                                                                                              |                                                                                      | 2005                                                 |                           |                                                              |   |     |
| 006115303                                                                               | CIRC-CREAT<br>ED | 20051230                                     | MPC Faculty Laptop Telephone Connector                                                                                                                                                                           |                                                                                      | 2005                                                 |                           |                                                              |   |     |
| 006611332                                                                               | CIRC-CREAT<br>ED | 20170906                                     | Presentation Unit #3 - HP ProBook 6570b-                                                                                                                                                                         |                                                                                      | 2000                                                 | ITM-00189                 |                                                              |   |     |
| 006725254                                                                               | CIRC-CREAT<br>ED | 20090721                                     | 16MM Projector-Singer-#6                                                                                                                                                                                         |                                                                                      | 2005                                                 |                           |                                                              |   | E   |
| 006815620                                                                               | CIRC-CREAT<br>ED | 20100401                                     | MLA handbook for writers of research pap                                                                                                                                                                         | Gibaldi, Joseph                                                                      | 1999                                                 |                           | ASC Tutoring Center 16                                       |   |     |
| 006857465                                                                               | CIRC-CREAT<br>ED | 20100812                                     | College Algebra: instructor's solutions                                                                                                                                                                          | Foard, Patricia                                                                      | 2004                                                 |                           |                                                              |   |     |
| 007036115                                                                               | CIRC-CREAT<br>ED | 20111026                                     | Psychology : core concepts                                                                                                                                                                                       | Zimbardo, Philip G.                                                                  | 2012                                                 |                           | ASC Tutoring Center 33                                       |   |     |
| 007610448<br>007622984<br>007637096<br>007642077<br>007642100<br>007672552<br>007689022 |                  | 20141019<br>20141120<br>20141203<br>20141203 | WAT IF?: SERIOUS SCIENTIFIC ANSWERS TO SGT. RECKLESS: AMERICAN'S WAR HORSE THE COWBOY and the canal: how Theodore EPSTEIN, ALEX TENNESSE WILLIAMS: MAD PILGRIMAGE OF THE YEAR'S BEST SCIENCE FICTION & FANTAS 96 | Munroe, Randall.<br>Hutton, Robin.<br>Carlisle, J. M.<br>LAHR, JOHN<br>Horton, Rich. | 2009<br>2014<br>2014<br>2014<br>2014<br>2015<br>2015 | (OCOLC)896364463          |                                                              |   |     |
| 007744806                                                                               | CIRC-CREAT<br>ED | 20150715                                     | TREC DSU iPad16                                                                                                                                                                                                  |                                                                                      | 2015                                                 |                           |                                                              |   |     |
| 007744808                                                                               | CIRC-CREAT<br>ED | 20150715                                     | TREC DSU iPad17                                                                                                                                                                                                  |                                                                                      | 2015                                                 |                           |                                                              |   |     |
| 007744809                                                                               | CIRC-CREAT<br>ED | 20150715                                     | TREC DSU iPad18                                                                                                                                                                                                  |                                                                                      | 2015                                                 |                           |                                                              |   |     |
| 007871200<br>007872673<br>007873271<br>007873306<br>007911933                           |                  | 20160421<br>20160421                         | TRUTH ISland of the Dragons THEY CALL ME Q They call me Q a film RETHINKING WORK                                                                                                                                 | Sheerfire, Dawn.<br>KADWANI, QURRAT ANN<br>Kadwani, Qurrat Ann scree                 | 2016<br>2010<br>2015<br>2010<br>2016                 |                           | PS3654 .S75 I27 2016<br>PN2085 .T17 2015<br>HD8066 .R48 2016 |   |     |
| *                                                                                       |                  |                                              |                                                                                                                                                                                                                  | ""                                                                                   |                                                      |                           |                                                              | 1 | П   |
|                                                                                         |                  |                                              |                                                                                                                                                                                                                  |                                                                                      |                                                      |                           | Ln 1, Col 1                                                  |   | .:1 |