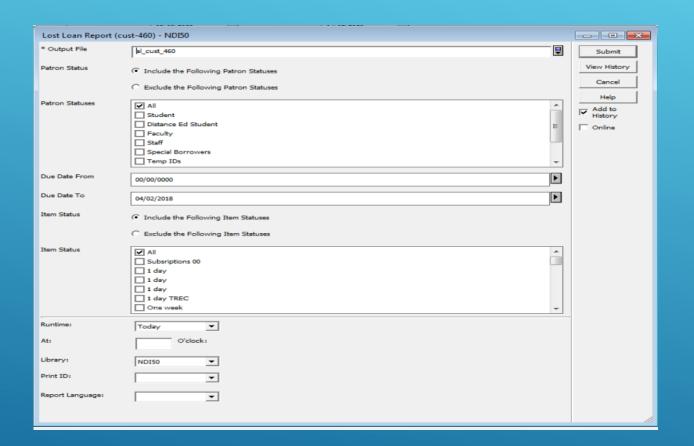

### LOST ITEMS CUSTOM-460

custom\_460 - Lost Loan report

- Lists all items with a process
   status of MI Missing
- Due Date actually looks at the date the process status was changed
- Set to 00/00/0000 to find all items with a process status of M