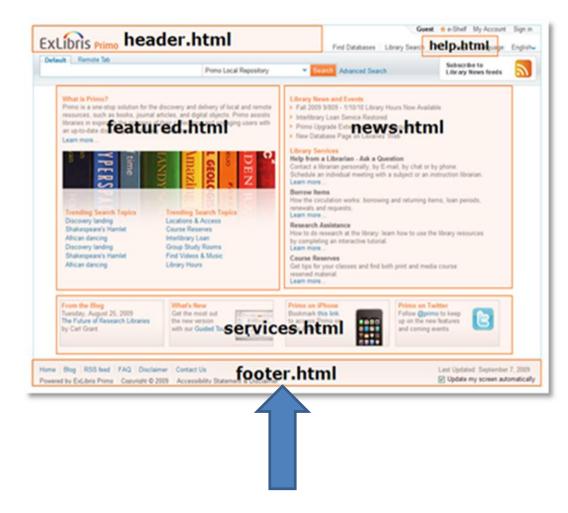

# Front End Views Home Page Tiles

 Each view has a Home Page which serves as the user interface and presents basic information, links, and search box.

# header.html

Typically this will be the library's logo with a clickable link to their Library Home webpage.

If your library has implemented a new logo, you will need to let us know so we can get it updated.

# help.html

This section can contain links for New Search, Journal List (connects to SFX a-z list), Library Home, Contact or Help. Some libraries have also added links to pages they maintain locally such as a database list, How-To Guides, or Search Tips. These links can be defined to either open in the current or a new window.

## featured.html news.html services.html

When we first implemented, these areas were left blank. Since that time, Jonathan has worked on preparing panel option examples on SANDBOX. He has worked with Valley City State University to implement on **PRODUCTION.** 

# footer.html

Most libraries keep it simple but options could include:

- Home
- Contact Us either directed to library's contact page or set up to create an email to library
- FAQ or other local server pages
- Link to Facebook page or Blog
- And much more!