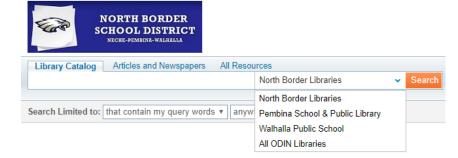

### Example of combination: Minot State includes a dropdown in Books+ tab. The other tabs do not contain dropdowns.

| Search Books+ Articles+                        |                       |        |                 |
|------------------------------------------------|-----------------------|--------|-----------------|
|                                                | MSU Library Catalog 🗸 | Search | Advanced Search |
|                                                | MSU Library Catalog   |        |                 |
| Search Limited to: that contain my query words | All ODIN Libraries    |        |                 |

| Search Books+ Articles+                                                        |    |      |
|--------------------------------------------------------------------------------|----|------|
|                                                                                | Se | arch |
|                                                                                |    |      |
| Search Limited to: that contain my query words <b>v</b> anywhere in the record | Ŧ  |      |

# This combination can useful when there are sublibraries --

Such as North Border Libraries with Pembina and Walhalla Schools ....

... or Northwood School and City Libraries

| Northwood School and City Library Articles & Newsp           | apers All Resources All ODIN Libra             | aries  |
|--------------------------------------------------------------|------------------------------------------------|--------|
|                                                              | Northwood School and City Library $\checkmark$ | Search |
|                                                              | Northwood School and City Library              |        |
| Search Limited to: that contain my query words <b>v</b> anyw | Northwood Public School Library                |        |
|                                                              | Northwood City Center Library                  |        |