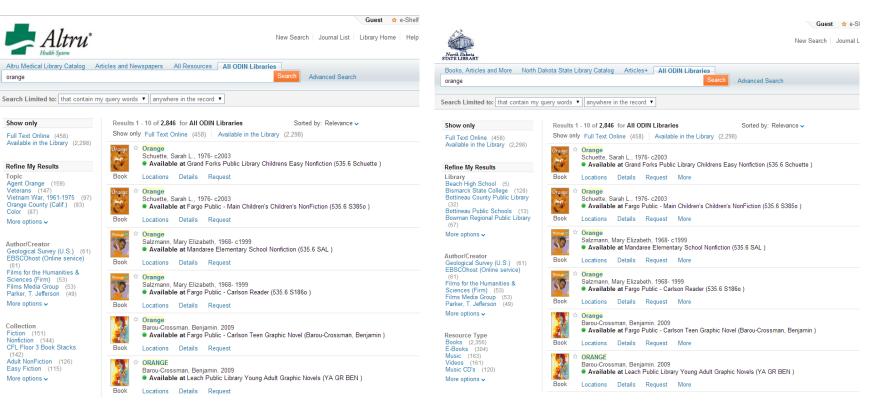

# Example of same title cataloged by different libraries

### ORANGE

Barou-Crossman, Benjamin. 2009 Available at Leach Public Library Young Adult Graphic Novels (YA GR BEN )

Locations

Details Request

Title: ORANGE Author: Barou-Crossman, Benjamin. Publisher: TOKYOPOP Creation Date: 2009 Language: English Identifier: ISBN9781427814630 Record Source: ODIN ALEPH

Back to results list

### Orange

Barou-Crossman, Benjamin. 2009 Available at Fargo Public - Carlson Teen Graphic Novel (Barou-Crossman, Benjamin )

Locations Details Request

### Title: Orange

 Author: Barou-Crossman, Benjamin.

 Subjects: Teenage girls -- Comic books, strips, etc; Suicidal behavior -- Comic books, strips, etc;

 Interpersonal relations -- Comic books, strips, etc; Graphic novels; Comic books, strips, etc; Young adult fiction