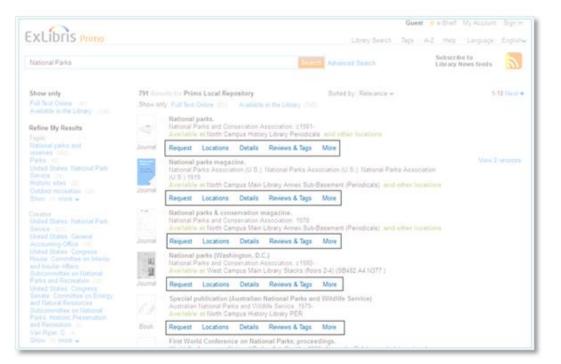

# Search Results

- Facets intended to help users refine results list
- Brief Results Tab Labels enables patron to find Locations, View Online, see Details, or Request the item
- Details Tab contains specific fields from the record

### Facets

### Facets and Their Order Can Be Customized