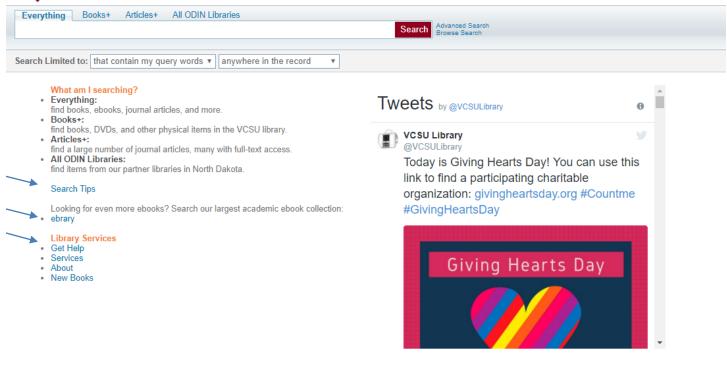

## featured.html news.html services.html

When we first implemented, these areas were left blank. Since that time, Jonathan has worked on preparing panel option examples on SANDBOX. He has worked with Valley City State University to implement on **PRODUCTION.** 

#### **View for Valley City State University**

The featured.html area explains content for each tab, links to Search Tips, ebrary content and other library services. News.html is linked to their Twitter feed.