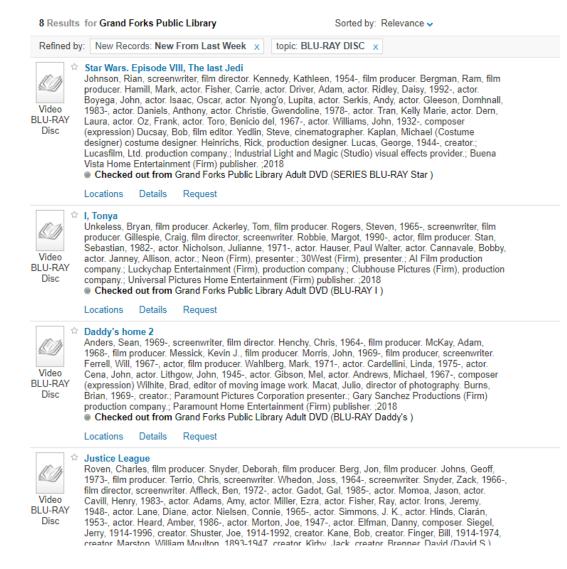

### New Records Facet (cont.)

If I click on **New From** Last Week and further limit the results to BLU-RAY DISC, I can see there are 8 new blu-ray DVDs at the GF Public Library.

I quickly click **Request** to secure my place in line to borrow the material.