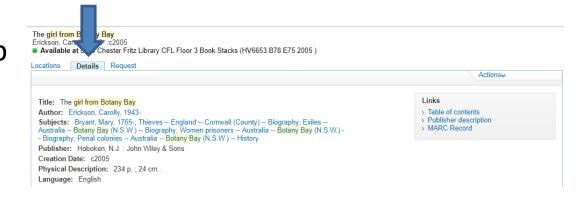

# **Details Tab**

Most views are set up to default to the Details tab when clicking on the title.

There is also an option to go directly to the Locations tab.

| i <mark>rl from Botany Bay</mark><br>op, Carolly, 1943- ;c2                                    | 005                                                                                                    |                        |                |                     |              |                    |
|------------------------------------------------------------------------------------------------|--------------------------------------------------------------------------------------------------------|------------------------|----------------|---------------------|--------------|--------------------|
|                                                                                                | er Fritz Library CFL Floor 3 E                                                                         | ook Stacks (HV6653.    | B78 E75 2005 ) |                     |              |                    |
| cations Details Re                                                                             | equest                                                                                                 |                        |                |                     |              | Actions            |
| vailability and location                                                                       |                                                                                                        |                        |                |                     |              |                    |
| UND Chester Fritz L                                                                            | ibrary                                                                                                 | CFL Floor 3 Boo        | ok Stacks      | (HV6653.B78 E75 2   | 005)         | Available          |
| Location                                                                                       |                                                                                                        | Call Number            | Description    | Status Barcode      | ltem<br>Type | Request Options    |
| <ul> <li>UND Chester Fritz<br/>Stacks</li> </ul>                                               | Library CFL Floor 3 Book                                                                               | HV6653.B78 E75<br>2005 |                | Available3310001987 |              | Sign in to request |
| Location:<br>Call Number:<br>Status:<br>Barcode:<br>Item Type:<br>Item Status:<br>Copy Number: | UND Chester Fritz Librar<br>HV6653.B78 E75 2005<br>Available<br>33100019874295<br>Book<br>30 Days<br>1 | y CFL Floor 3 Book St  | tacks          |                     |              |                    |

### Details Tab Fields

To the right is the default list of what fields are defined to appear within the details tab.

\*\* The fields will be displayed if they are present in the bib record.

As with the facets, you may specify which fields and what order you want these fields to display.

### Field to display in the full results

Field Vernacular title Title Variant Title Creator Added Author Subject Publisher Creation Date Physical Description Language Language Note Edition Description Is Part Of Series Series Statement Earlier Title Later Title Link Identifier Rights **Record Source** Relation Performer Notes Access Restrictions System Details Added Title Has supplement Issued with