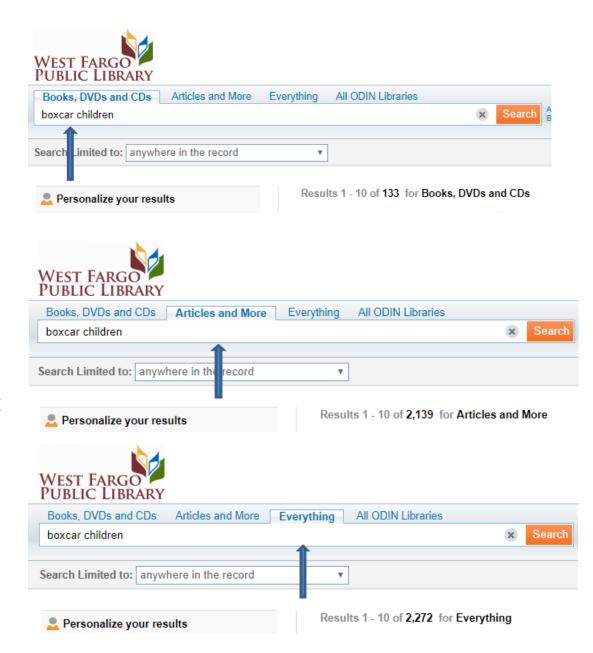

### Auto Search when switching tabs

Many views are enabled to invoke automatic searching when switching tabs.

In the first example, I searched boxcar children. When I did not find item I wanted, I clicked on Articles and More and Primo automatically used that same search term there so I did not have to reenter.